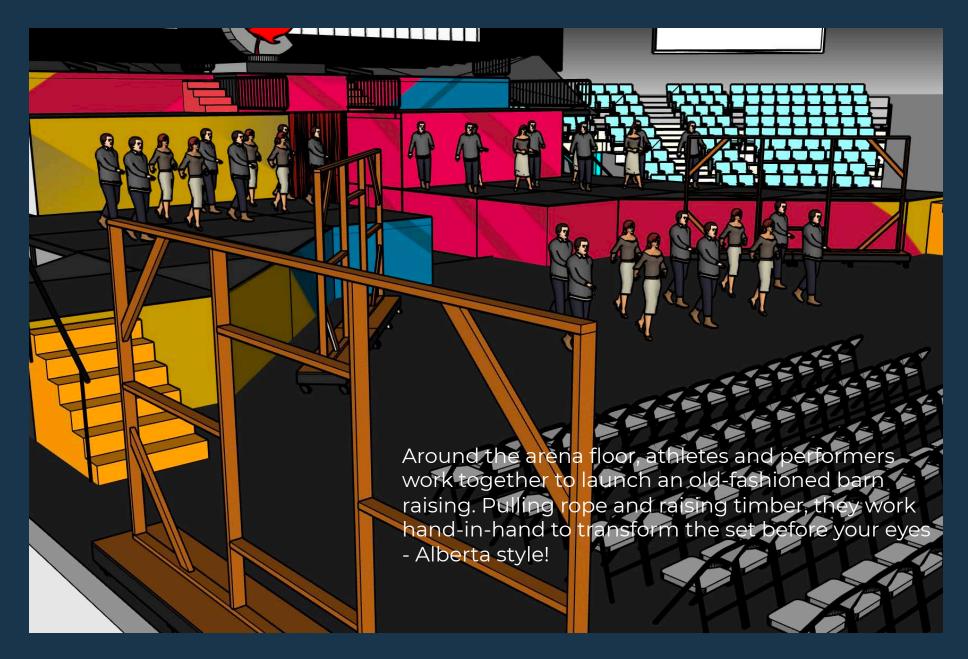

# 2019 CANADA WINTER GAMES OPENING CEREMONIES RAISE THE BARN SEGMENT

**Version 20** 

Stage Detail - Deck measurements

Floor Performance Space Measurements

The entire venue comes to life with a true Western Canadian welcome - driven by a bilingual soundtrack.