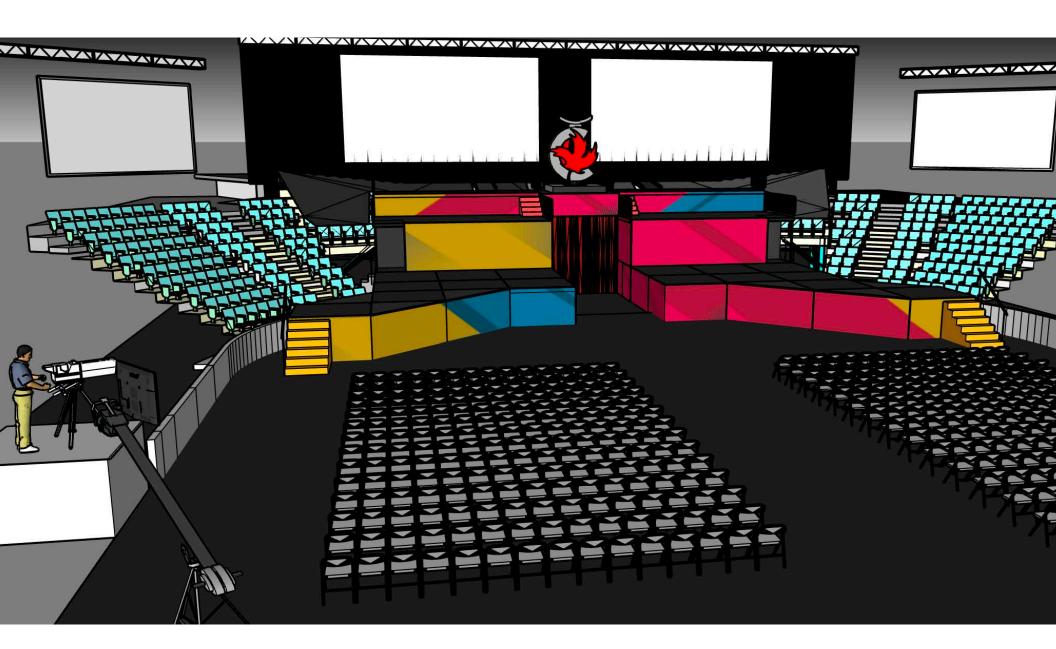

# 2019 CANADA WINTER GAMES OPENING CEREMONIES RAISE THE BARN SEGMENT

**Version 20** 

Stage Detail - Deck measurements

Floor Performance Space Measurements

The entire venue comes to life with a true Western Canadian welcome - driven by a bilingual soundtrack.