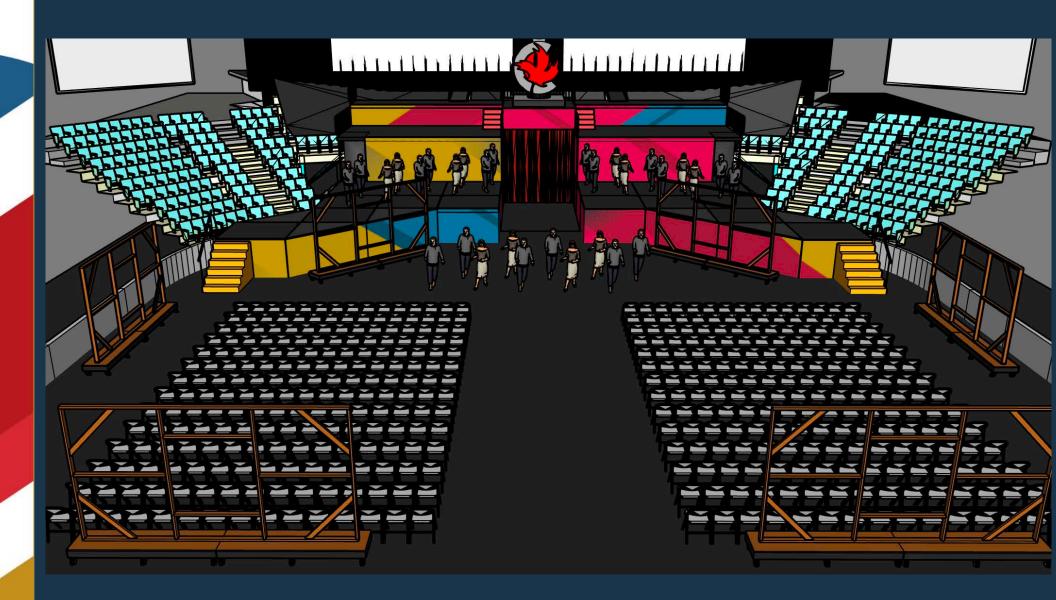

# 2019 CANADA WINTER GAMES OPENING CEREMONIES RAISE THE BARN SEGMENT

**Version 20** 

Stage Detail - Deck measurements

Floor Performance Space Measurements

The entire venue comes to life with a true Western Canadian welcome - driven by a bilingual soundtrack.