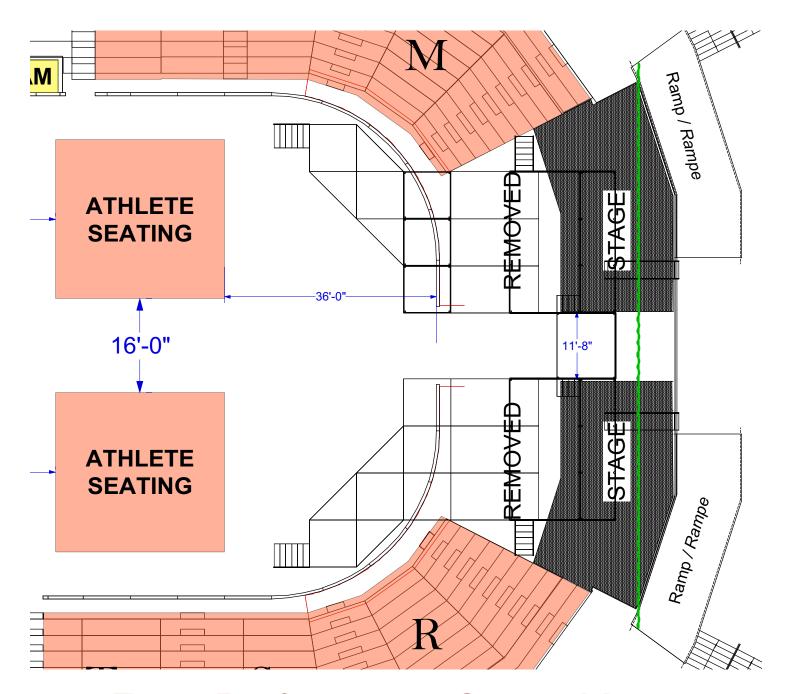

# 2019 CANADA WINTER GAMES OPENING CEREMONIES RAISE THE BARN SEGMENT

**Version 20** 

Stage Detail - Deck measurements

Floor Performance Space Measurements

The entire venue comes to life with a true Western Canadian welcome - driven by a bilingual soundtrack.