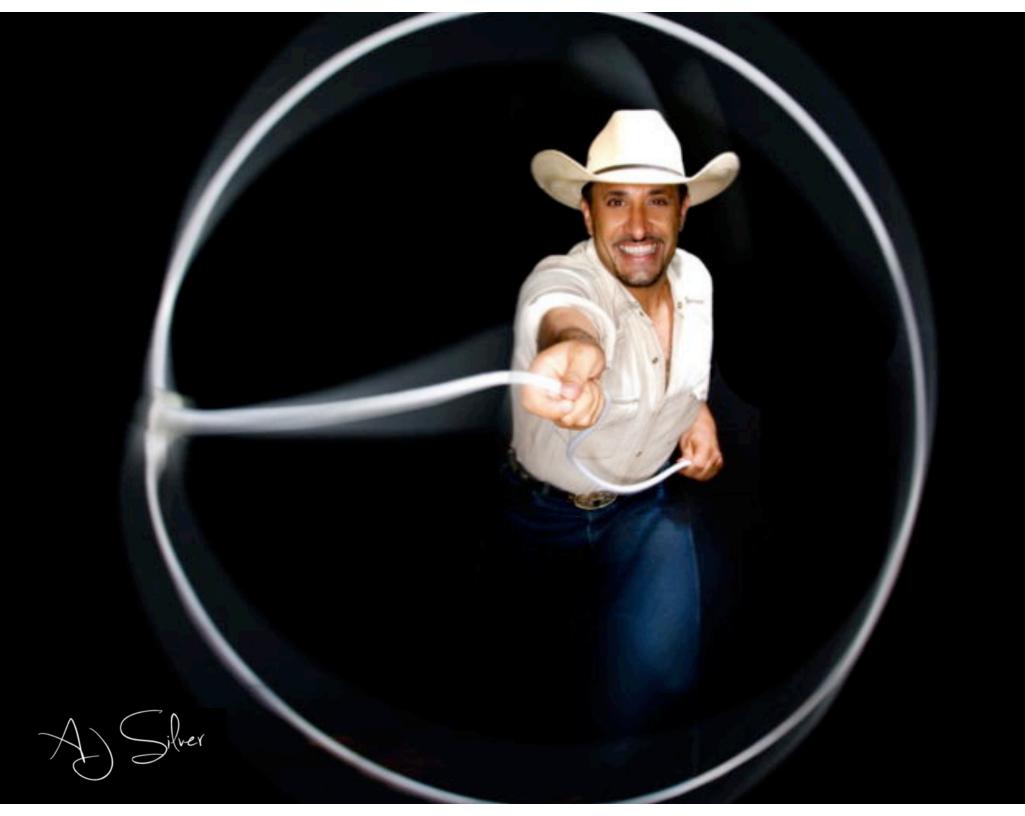

Turn me Round!

**Country Pride Dancers** 

A trick rope performer pulls out a lasso, performs spectacular rope tricks and with the help of theatrical special effects, sets the stage for a rope that connects the floor to the cauldron.