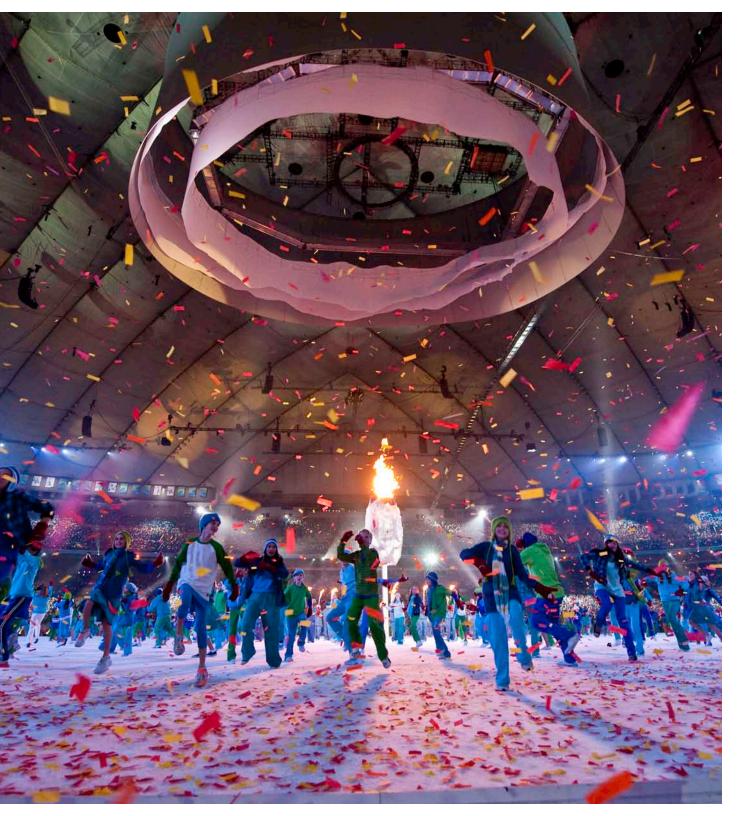

Turn me Round!

**Country Pride Dancers** 

A trick rope performer pulls out a lasso, performs spectacular rope tricks and with the help of theatrical special effects, sets the stage for a rope that connects the floor to the cauldron.