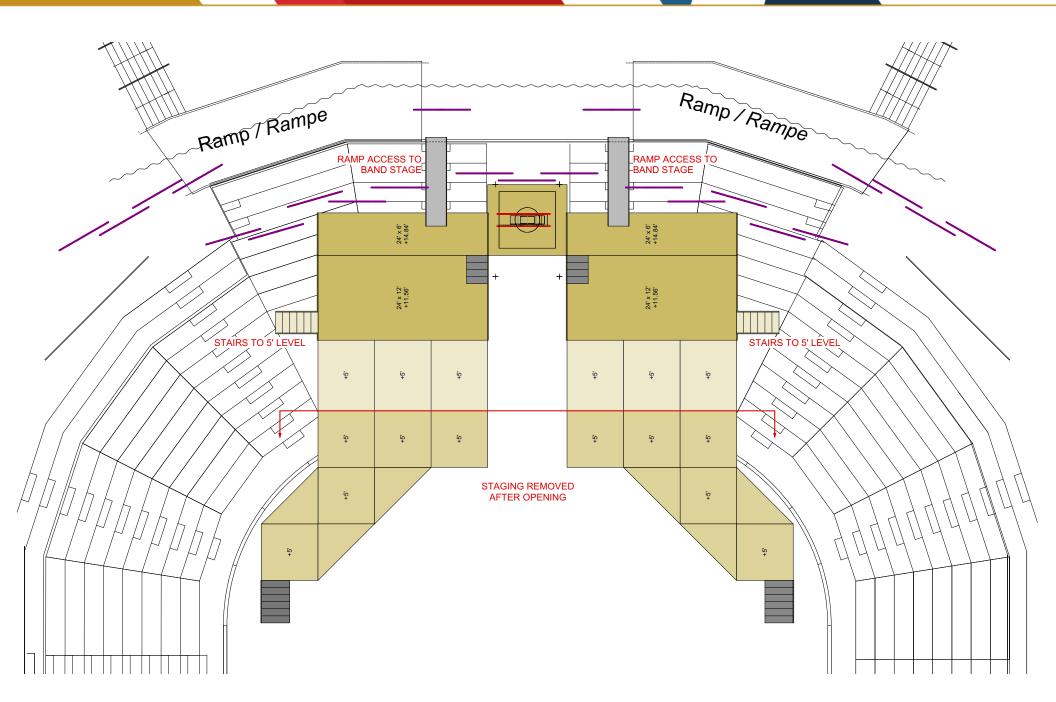

# 2019 CANADA WINTER GAMES OPENING CEREMONIES RAISE THE BARN SEGMENT

**Version 20** 

Stage Detail - Deck measurements

Floor Performance Space Measurements

The entire venue comes to life with a true Western Canadian welcome - driven by a bilingual soundtrack.