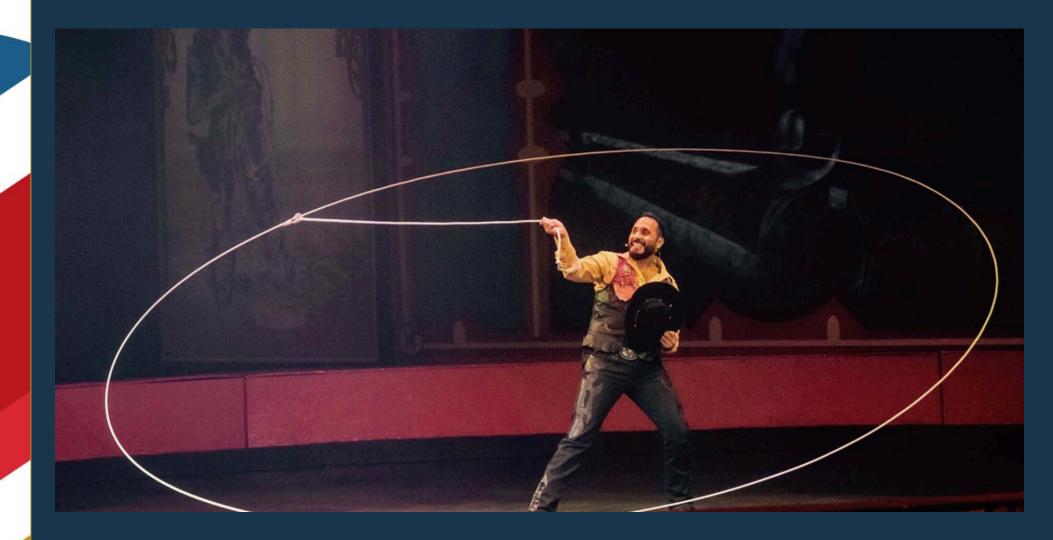

Turn me Round!

**Country Pride Dancers** 

A trick rope performer pulls out a lasso, performs spectacular rope tricks and with the help of theatrical special effects, sets the stage for a rope that connects the floor to the cauldron.